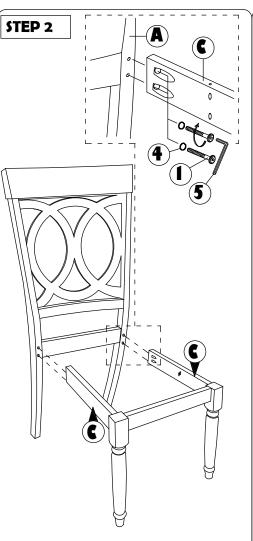

| NO | PART LIST    | QTY   |
|----|--------------|-------|
| Α  | BACK REST    | 1 PC  |
| В  | FRONT LEG    | 1 PC  |
| С  | SIDE RAIL    | 2 PCS |
| D  | CUSHION SEAT | 1 PC  |

| NO | DESRIPTION           |           | QTY   |
|----|----------------------|-----------|-------|
| 1  | JCBC SCREW M6 X 50MM | 0         | 6 PCS |
| 2  | WOOD DOWEL Ø8 x 30MM |           | 4 PCS |
| 3  | CSK SCREW M4 x 30MM  | O'IMMIND. | 3 PCS |
| 4  | SPRNG WASHER M6      | 0         | 6 PCS |
| 5  | M4 ALLEN KEY         |           | 1 PC  |