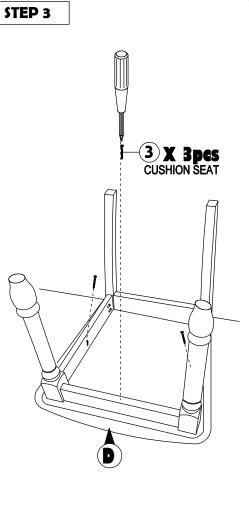

| NO | PART LIST    | QTY   |
|----|--------------|-------|
| Α  | BACK REST    | 1 PC  |
| В  | FRONT LEG    | 1 PC  |
| С  | SIDE RAIL    | 2 PCS |
| D  | CUSHION SEAT | 1 PC  |

| NO | DESRIPTION           |           | QTY   |
|----|----------------------|-----------|-------|
| 1  | JCBC SCREW M6 X 50MM | 0         | 6 PCS |
| 2  | WOOD DOWEL Ø8 x 30MM |           | 4 PCS |
| 3  | CSK SCREW M4 x 30MM  | O'IMMIND. | 3 PCS |
| 4  | SPRNG WASHER M6      | 0         | 6 PCS |
| 5  | M4 ALLEN KEY         |           | 1 PC  |