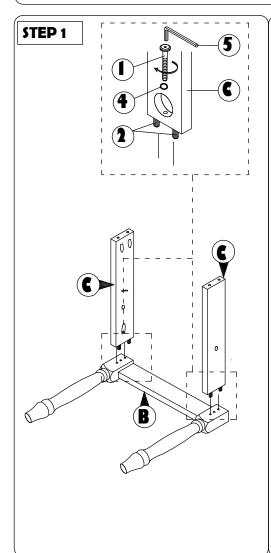

| NO | PART LIST    | QTY   |
|----|--------------|-------|
| Α  | BACK REST    | 1 PC  |
| В  | FRONT LEG    | 1 PC  |
| С  | SIDE RAIL    | 2 PCS |
| D  | CUSHION SEAT | 1 PC  |

| NO | DESRIPTION           |           | QTY   |
|----|----------------------|-----------|-------|
| 1  | JCBC SCREW M6 X 50MM | 0         | 6 PCS |
| 2  | WOOD DOWEL Ø8 x 30MM |           | 4 PCS |
| 3  | CSK SCREW M4 x 30MM  | O'IMMIND. | 3 PCS |
| 4  | SPRNG WASHER M6      | 0         | 6 PCS |
| 5  | M4 ALLEN KEY         |           | 1 PC  |